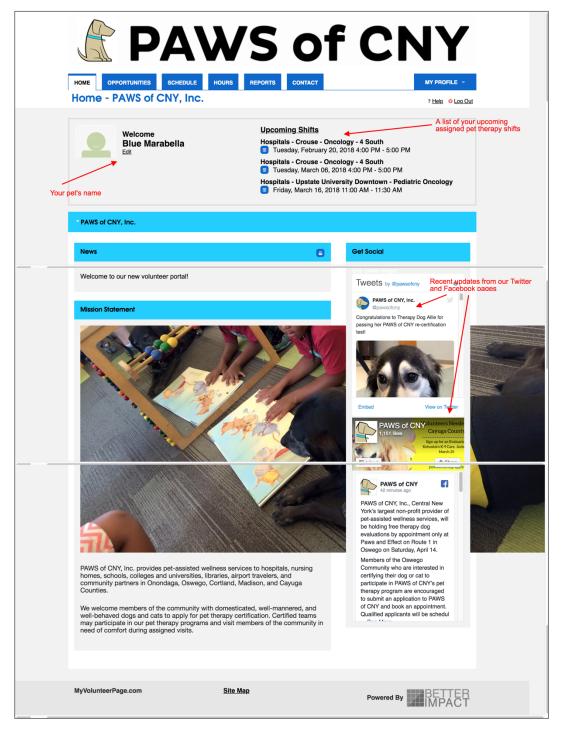

### About the Welcome Screen

Upon log in, you will see:

Please note that your Better Impact account is saved under your pet's first name.

|                             | WS of CN                                                                             | ١Y                  |
|-----------------------------|--------------------------------------------------------------------------------------|---------------------|
| HOME OPPORTUNITIES SCHEDULE | HOURS REPORTS CONTACT                                                                | MY PROFILE 👻        |
| Home - PAWS of CNY, Inc.    |                                                                                      | Contact Information |
|                             |                                                                                      | Additional Info     |
| Mala and                    | Upcoming Shifts                                                                      | Qualifications      |
| Welcome<br>Blue Marabella   | Hospitals - Crouse - Oncology - 4 South                                              | Change Password     |
| Edit                        | Tuesday, February 20, 2018 4:00 PM - 5:00 PM                                         | Organizations       |
|                             | Hospitals - Crouse - Oncology - 4 South<br>Tuesday, March 06, 2018 4:00 PM - 5:00 PM | Goals               |
|                             | Hospitals - Upstate University Downtown - Pediate                                    | Interests           |
|                             | Friday, March 16, 2018 11:00 AM - 11:30 AM                                           | Availability        |
|                             |                                                                                      | Merge Profile       |
| PAWS of CNY, Inc.           |                                                                                      |                     |