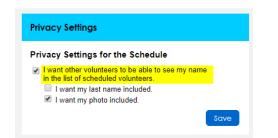

## Updating Your Privacy Settings

You have the option to allow other PAWS of CNY volunteers with whom you are assigned to specific shifts to see your name among the list of those signed up volunteers, or not to allow others to see your name associated with mutually assigned shifts. To update your privacy settings:

- From the homepage, click hover your mouse over the *My Profile* tab. A blue dropdown menu will appear. Click on *Contact Information*.
- There is a *Privacy Settings* section on the right.
- There are three options you can choose from:
  - *I want other volunteers to be able to see my name in the list of scheduled volunteers.*
  - *I want my last name included.*
  - *I want my photo included.*
- Check the box next to whichever combination of options meet your preference. Leave all the boxes UNCHECKED if you do not want other volunteers with whom you are assigned shifts to see your information.
- Click the blue *Save* button.

| HOME OPPORTUN       |                | HOURS REPORTS                                                                                                                                                                                                                                                                                                                                                                                                                                                                                                                                                                                                                                                                                       | OF CNY                                                                                        |
|---------------------|----------------|-----------------------------------------------------------------------------------------------------------------------------------------------------------------------------------------------------------------------------------------------------------------------------------------------------------------------------------------------------------------------------------------------------------------------------------------------------------------------------------------------------------------------------------------------------------------------------------------------------------------------------------------------------------------------------------------------------|-----------------------------------------------------------------------------------------------|
| My Profile - C      | Contact Inform | ation                                                                                                                                                                                                                                                                                                                                                                                                                                                                                                                                                                                                                                                                                               | ? Help 🙂 Log O                                                                                |
| Contact Information |                |                                                                                                                                                                                                                                                                                                                                                                                                                                                                                                                                                                                                                                                                                                     | Remove Photo<br>Update Photo                                                                  |
| NAME FIELDS         | _ marabella    | ~ 🖸                                                                                                                                                                                                                                                                                                                                                                                                                                                                                                                                                                                                                                                                                                 | BLUE MARABELLA                                                                                |
| Salutation          |                |                                                                                                                                                                                                                                                                                                                                                                                                                                                                                                                                                                                                                                                                                                     | DEUE MARADELLA                                                                                |
| Legal First Name    |                |                                                                                                                                                                                                                                                                                                                                                                                                                                                                                                                                                                                                                                                                                                     | USA                                                                                           |
| First Name          | Blue           | je.                                                                                                                                                                                                                                                                                                                                                                                                                                                                                                                                                                                                                                                                                                 | Privacy Settings                                                                              |
| Middle Name         |                |                                                                                                                                                                                                                                                                                                                                                                                                                                                                                                                                                                                                                                                                                                     | Drivery Cathions for the Cabedula                                                             |
| Last Name           | Marabella      | per la constante de | Privacy Settings for the Schedule                                                             |
| Suffix              | Jr, Sr, III    |                                                                                                                                                                                                                                                                                                                                                                                                                                                                                                                                                                                                                                                                                                     | in the list of scheduled volunteers.  I want my last name included. I want my photo included. |
| ADDRESS             |                |                                                                                                                                                                                                                                                                                                                                                                                                                                                                                                                                                                                                                                                                                                     | Save                                                                                          |