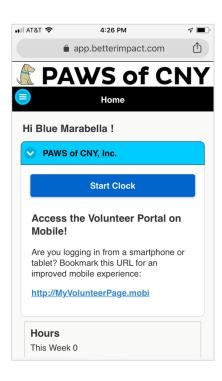

### About the Welcome Screen

Upon log in, you will see:

Please note that your Better Impact account is saved under your pet's first name.