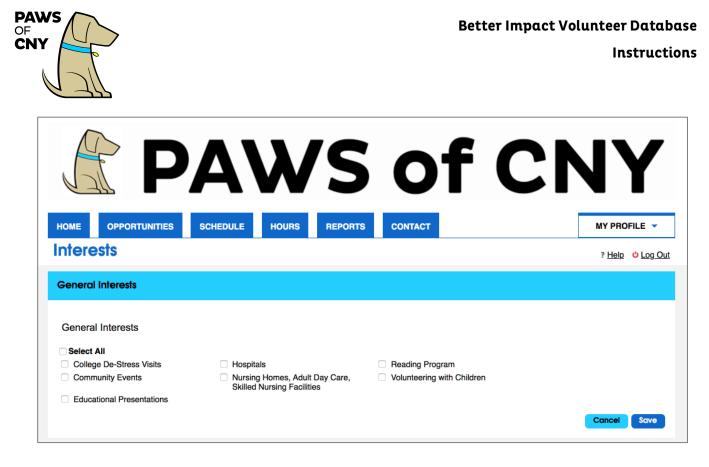

## Indicating Programs of Interest

Within your Better Impact profile, you can indicate the program types in which you are interested in participating, including:

- College/De-stress Visits
- Community Events
- Giving Educational Presentations
- Hospital
- Nursing Home, Skilled Nursing Facilities, and Adult Day Care
- Reading Program
- Volunteering with Children

To update your program interest preferences, click on *My Profile*, and from the dropdown menu, click *Interests*.

Check the boxes next to the program opportunities that interest you and click the blue *Save* button.