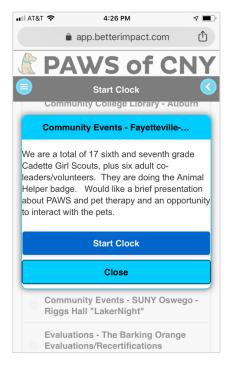

## How to Report Hours for an Assigned Recurring Shift

There are two ways to report hours associated with a completed shift: **after the shift takes place**, you can log into your volunteer profile and report hours through the *Hours* tab, or you can report hours using the timeclock feature from a mobile device.