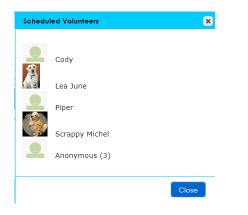

Logged in to Blue's profile, I have clicked on the Schedule tab.

For the assigned visit, named in this example as "Test-Test Facility" I click on the icon that appears in the *Who?* column to see who else is scheduled for the same shift, and a pop-up box appears.

This is what is visible, based on the other volunteers' privacy settings listed above:

| <b>PA</b>                                                                                                                     | WS of                                                 | C                             |      | NY                     |
|-------------------------------------------------------------------------------------------------------------------------------|-------------------------------------------------------|-------------------------------|------|------------------------|
| HOME OPPORTUNITIES SCHEDULE                                                                                                   | HOURS REPORTS CONTACT                                 |                               |      | MY PROFILE 🔻           |
| Schedule                                                                                                                      |                                                       |                               |      | ? <u>Help</u> 🖕 Log Ou |
| Filters                                                                                                                       |                                                       |                               |      |                        |
| From 02/19/2018 🏴 To 10/16/2018 🏴                                                                                             | Filter Shifts Scheduled Volunteers X                  |                               |      |                        |
| To subscribe to weekly reminder emails or subscrib                                                                            |                                                       |                               |      |                        |
| ACTIVITY                                                                                                                      | Profiles set to show first and<br>last name and photo | END                           | WHO? |                        |
| Test - Test Facility                                                                                                          | Bert Vaughn                                           | 2:00 PM                       |      | <b>(</b>               |
| Hospitals - Crouse - Oncology - 4 South                                                                                       | Blue Marabella                                        | 5:00 PM                       |      | <b>(</b>               |
| Hospitals - Crouse - Oncology - 4 South                                                                                       |                                                       | 5:00 PM                       |      | (1)                    |
|                                                                                                                               | Dory Profile set to show first name                   |                               |      |                        |
| Hospitals - Upstate University Downtown - Pedia                                                                               | only                                                  | 11:30 AM                      |      | <b>(</b>               |
| Hospitals - Upstate University Downtown - Pedia<br>Hospitals - Crouse - Oncology - 4 South                                    | Anonymous                                             | 11:30 AM<br>5:00 PM           |      | <b>0</b>               |
|                                                                                                                               | Anonymous                                             |                               |      |                        |
| Hospitals - Crouse - Oncology - 4 South                                                                                       | only                                                  | 5:00 PM                       |      | 0                      |
| Hospitals - Crouse - Oncology - 4 South<br>Hospitals - Crouse - Oncology - 4 South                                            | Anonymous<br>Profile set to not show any              | 5:00 PM<br>5:00 PM            |      |                        |
| Hospitals - Crouse - Oncology - 4 South<br>Hospitals - Crouse - Oncology - 4 South<br>Hospitals - Crouse - Oncology - 4 South | Anonymous<br>Profile set to not show any              | 5:00 PM<br>5:00 PM<br>5:00 PM |      |                        |