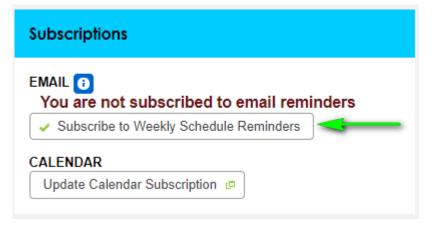

## How to Update Subscription Options

You may choose to sign up for automatic email reminders about your upcoming volunteer shifts, and/or to add your volunteer schedule to your digital calendar.

#### To Sign Up for Email Reminders:

- Click on the My Profile tab
- In the box labeled *Subscriptions*, click the box that says *Subscribe to Weekly Schedule Reminders*.

|                     | PA\            | λS            | of CNY                                                                                     |
|---------------------|----------------|---------------|--------------------------------------------------------------------------------------------|
| OME OPPORTUNI       |                | HOURS REPORTS | CONTACT MY PROFILE -                                                                       |
| ly Profile - C      | contact Inform | ation         | ? <u>Help</u> 🙂 <u>Log Out</u>                                                             |
| Contact Information |                |               | Remove Photo<br>Update Photo                                                               |
| Username            | j_marabella    |               | BLUE MARABELLA                                                                             |
| Salutation          |                |               | 4563 Wilcox Pl<br>Jamesville NY 13078                                                      |
| Legal First Name    |                |               | USA                                                                                        |
| First Name          | Blue           | (Ref          |                                                                                            |
| Middle Name         |                |               | Privacy Settings                                                                           |
| Last Name           | Marabella      | 196           | Privacy Settings for the Schedule                                                          |
| Suffix              | Jr, Sr, III    |               | in the list of scheduled volunteers.                                                       |
| ADDRESS             |                |               | Save                                                                                       |
| Address line 1      | 4563 Wilcox Pl | 196           |                                                                                            |
| Address line 2      |                |               | Subscriptions                                                                              |
| City                | Jamesville     | 196           | EMAIL 1                                                                                    |
| Country             | USA            | ○ 190         | You are not subscribed to email reminders           Subscribe to Weekly Schedule Reminders |
| State / Province    | New York       |               | CALENDAR                                                                                   |
|                     | 13078          | ~             | Update Calendar Subscription 🧔                                                             |

The box will update to indicate that you are subscribed to weekly email reminders, with an option to unsubscribe from the notifications by clicking the same button again.

| <ul> <li>EMAIL ()</li> <li>You are subscribed to email reminders</li> <li>× Unsubscribe from Weekly Schedule Reminders</li> <li>CALENDAR</li> <li>Update Calendar Subscription []</li> </ul> | Subs       | criptions                                 |
|----------------------------------------------------------------------------------------------------------------------------------------------------------------------------------------------|------------|-------------------------------------------|
| CALENDAR                                                                                                                                                                                     |            |                                           |
|                                                                                                                                                                                              | <b>×</b> U | nsubscribe from Weekly Schedule Reminders |
| Update Calendar Subscription                                                                                                                                                                 | CALE       | NDAR                                      |
|                                                                                                                                                                                              | Upd        | ate Calendar Subscription 📭               |

#### To Update Your Calendar Subscription

- Click on the *My Profile* tab
- In the box labeled *Subscriptions*, click the box that says *Update Calendar Subscription*.

| 51                      | PA             | N S                                                                                                                                                                                                                                                                                                                                                                                                                                                                                                                                                                                                                                                                                                 | of CNY                                                                                             |
|-------------------------|----------------|-----------------------------------------------------------------------------------------------------------------------------------------------------------------------------------------------------------------------------------------------------------------------------------------------------------------------------------------------------------------------------------------------------------------------------------------------------------------------------------------------------------------------------------------------------------------------------------------------------------------------------------------------------------------------------------------------------|----------------------------------------------------------------------------------------------------|
| OME OPPORTUN            | TIES SCHEDULE  | HOURS REPORTS                                                                                                                                                                                                                                                                                                                                                                                                                                                                                                                                                                                                                                                                                       | CONTACT MY PROFILE V                                                                               |
| ly Profile - C          | ontact Inform  | ation                                                                                                                                                                                                                                                                                                                                                                                                                                                                                                                                                                                                                                                                                               | ? Help 🙂 Log Out                                                                                   |
| Contact Information     |                |                                                                                                                                                                                                                                                                                                                                                                                                                                                                                                                                                                                                                                                                                                     | Remove Photo                                                                                       |
| NAME FIELDS<br>Username | Lmarabella     | ~ 🖸                                                                                                                                                                                                                                                                                                                                                                                                                                                                                                                                                                                                                                                                                                 |                                                                                                    |
| Salutation              |                |                                                                                                                                                                                                                                                                                                                                                                                                                                                                                                                                                                                                                                                                                                     | 4563 Wilcox Pl<br>Jamesville NY 13078                                                              |
| Legal First Name        |                |                                                                                                                                                                                                                                                                                                                                                                                                                                                                                                                                                                                                                                                                                                     | USA                                                                                                |
| First Name              | Blue           | per la constante de | Privacy Settings                                                                                   |
| Middle Name             |                |                                                                                                                                                                                                                                                                                                                                                                                                                                                                                                                                                                                                                                                                                                     | rivacy senings                                                                                     |
| Last Name               | Marabella      | 14                                                                                                                                                                                                                                                                                                                                                                                                                                                                                                                                                                                                                                                                                                  | Privacy Settings for the Schedule                                                                  |
| Suffix                  | Jr, Sr, III    |                                                                                                                                                                                                                                                                                                                                                                                                                                                                                                                                                                                                                                                                                                     | in the list of scheduled volunteers.<br>I want my last name included.<br>I want my photo included. |
| ADDRESS                 |                |                                                                                                                                                                                                                                                                                                                                                                                                                                                                                                                                                                                                                                                                                                     | Save                                                                                               |
| Address line 1          | 4563 Wilcox Pl | <b>1</b>                                                                                                                                                                                                                                                                                                                                                                                                                                                                                                                                                                                                                                                                                            |                                                                                                    |
| Address line 2          |                |                                                                                                                                                                                                                                                                                                                                                                                                                                                                                                                                                                                                                                                                                                     | Subscriptions                                                                                      |
| City                    | Jamesville     | <b>1</b> ~                                                                                                                                                                                                                                                                                                                                                                                                                                                                                                                                                                                                                                                                                          | EMAIL 1                                                                                            |
| Country                 | USA            |                                                                                                                                                                                                                                                                                                                                                                                                                                                                                                                                                                                                                                                                                                     | You are subscribed to email reminders    Unsubscribe from Weekly Schedule Reminders                |
| State / Province        | New York       | <b>N</b>                                                                                                                                                                                                                                                                                                                                                                                                                                                                                                                                                                                                                                                                                            | CALENDAR                                                                                           |
|                         |                |                                                                                                                                                                                                                                                                                                                                                                                                                                                                                                                                                                                                                                                                                                     | Update Calendar Subscription @                                                                     |