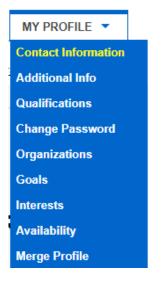

# How to Change Your Login Credentials

- It is recommended that upon initial login you change your default username and password to something you will remember.
- Hover your mouse cursor over the *My Profile* tab. A blue menu will drop down. Click on *Change Password*.

• From the homepage, hover your cursor over the *My Profile* tab. A blue dropdown menu will appear. Click on *Contact Information*.

| <b>PA</b>                   | λS              | of C                                                                        | NY                  |
|-----------------------------|-----------------|-----------------------------------------------------------------------------|---------------------|
| HOME OPPORTUNITIES SCHEDULE | HOURS REPORTS   | CONTACT                                                                     | MY PROFILE 👻        |
| Home - PAWS of CNY, Inc.    |                 |                                                                             | Contact Information |
|                             |                 |                                                                             | Additional Info     |
|                             | Upcoming Shifts |                                                                             | Qualifications      |
| Welcome<br>Blue Marabella   | Hospit          | Change Password                                                             |                     |
| Edit                        | _               | Organizations                                                               |                     |
|                             |                 | als - Crouse - Oncology - 4 South<br>esday, March 06, 2018 4:00 PM - 5:00 P | M Goals             |
|                             |                 | als - Upstate University Downtown - P                                       |                     |
|                             | 📵 Fri           | day, March 16, 2018 11:00 AM - 11:30 A                                      | M<br>Availability   |
|                             |                 |                                                                             | Merge Profile       |
| PAWS of CNY, Inc.           |                 |                                                                             |                     |

### To update any of the information listed above, click on click on My

Profile and from the dropdown menu, select Additional Info.

| R         | P/                     | ٩W           | 'S      | of                                        |                                              | ΝY                  |
|-----------|------------------------|--------------|---------|-------------------------------------------|----------------------------------------------|---------------------|
| НОМЕ      | PORTUNITIES SC         | HEDULE HOURS | REPORTS | CONTACT                                   | ¢                                            | MY PROFILE -        |
| lome - P  | PAWS of CN             | , Inc.       |         |                                           |                                              | Contact Information |
|           |                        |              |         |                                           | <                                            | Additional Info     |
| (Mari     |                        |              | Upcon   | ning Shifts                               |                                              | Qualifications      |
| A TA      | Welcome<br>Blue Marabe | lla          |         | als - Crouse - Oncol                      | ogy - 4 South                                | Change Password     |
|           | Edit                   | iiu          | 🔟 Tue   | esday, March 06, 201                      | 8 4:00 PM - 5:00 PM                          | Organizations       |
| VOLUNTEER | HOURS                  |              |         | als - Upstate Universiday, March 16, 2018 | sity Downtown - Pedia<br>11:00 AM - 11:30 AM | ti<br>Goals         |
| This Week | This Month             | This Year    |         | als - Crouse - Oncol                      |                                              | Interests           |
| 0.0       | 0.8                    | 0.8          | 🔟 Tue   | esday, March 20, 201                      | 8 4:00 PM - 5:00 PM                          | Availability        |
|           |                        |              |         |                                           |                                              | Merge Profile       |

#### To view the information listed above, click on My Profile and from the

dropdown menu, select Additional Info.

|                                                 | W         | S of                                                                                 | CNY                             |
|-------------------------------------------------|-----------|--------------------------------------------------------------------------------------|---------------------------------|
| HOME OPPORTUNITIES SCHEI<br>Home - PAWS of CNY, |           | REPORTS CONTACT                                                                      | MY PROFILE  Contact Information |
|                                                 |           |                                                                                      | Additional Info                 |
| Welcome<br>Blue Marabella<br>Edit               |           | Upcoming Shifts<br>Hospitals - Crouse - Oncology - 4<br>Tuesday, March 06, 2018 4:00 |                                 |
| VOLUNTEER HOURS                                 |           | Hospitals - Upstate University Do      Friday, March 16, 2018 11:00 A                |                                 |
| This Week This Month                            | This Year | Hospitals - Crouse - Oncology - 4                                                    |                                 |
| 0.0 0.8                                         | 0.8       | Tuesday, March 20, 2018 4:00                                                         | PM - 5:00 PM Availability       |
|                                                 |           |                                                                                      | Merge Profile                   |

To update your program interest preferences, click on *My Profile*, and from the dropdown menu, click *Interests*.

Check the boxes next to the program opportunities that interest you and click the blue *Save* button.