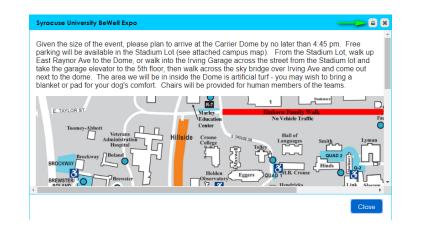

page like this:

| ACTIVITY                                                      | DATE          | START        | END     | MHO5 | Click here to see who<br>else from PAWS is |
|---------------------------------------------------------------|---------------|--------------|---------|------|--------------------------------------------|
| Reading Program - Syracuse Academy of Science and Citizenship | Flexit        | ble Schedule |         | 2    | signed up for this<br>event*               |
| Community Events - Syracuse University BeWell Expo            | Sun 9/30/2018 | 5:00 PM      | 6:30 PM |      | 6                                          |

3) Click the blue <sup>1</sup> for an event to view details about the event, including a description of the event, driving directions and maps:





Better Impact Volunteer Database Instructions

Click and "drag" an edge of the details box to make it larger. Click the printer icon at the top of the page to print the information.

4) Click the person icon  $\ \$  to view who else from PAWS is signed up for this event



You will see the names of people (or, more accurately, their pets) who have checked this privacy option on the Contact page of the volunteer portal:



Participants who have not checked that box will be listed as "anonymous". We encourage everyone to use the settings shown above (showing your last name is up to you) so that volunteers will know who else is planning to attend an event.



How to Ensure You Receive Reminder Emails for Upcoming Events and Activities:

- 1) Log into your PAWS Volunteer Portal
- 2) Click