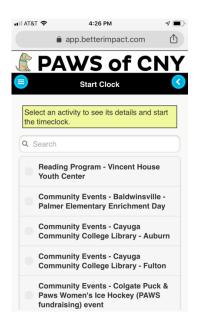

## How to Report Hours for an Assigned Recurring Shift

There are two ways to report hours associated with a completed shift: **after the shift takes place**, you can log into your volunteer profile and report hours through the *Hours* tab, or you can report hours using the timeclock feature from a mobile device.